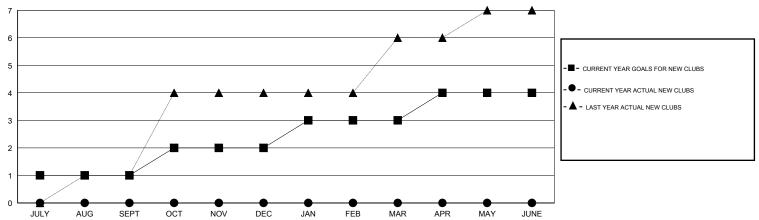

| JULY/AUG/SEPT | 70                 | 66                                  | 152                | -86              |
| OCT/NOV/DEC   | 1                | 0                | 0                | 0                | OCT/NOV/DEC   | 120                | 110                                 | 32                 | 78               |
| JAN/FEB/MAR   | 1                | 0                | 0                | 0                | JAN/FEB/MAR   | 70                 | 0                                   | 0                  | 0                |
| APR/MAY/JUNE  | 1                | 0                | 0                | 0                | APR/MAY/JUNE  | 20                 | 0                                   | 0                  | 0                |

### GOALS AND ACTUAL NEW CLUBS CUMULATIVE



#### GOALS AND ACTUAL MEMBERS CUMULATIVE



| DROPPED CLUBS: 0  DROPPED MEMBERS |        | 40 CLUBS OF 70 ADDED 1 OR MORE<br>NEW MEMBERS |                       | <u>DN</u><br>1,970 (75.33%)<br>645 (24.67%) |
|-----------------------------------|--------|-----------------------------------------------|-----------------------|---------------------------------------------|
| DECEASED CLUB CANCELLED           | 5<br>0 | CLICK HERE FOR HEALTH ASSESSMENT DATA         | FAMILY UNIT MEMBERS   | 1,192                                       |
| OTHER                             | 179    |                                               | HEAD OF HOUSEHOLD     | 525                                         |
| TOTAL                             | 184    |                                               |