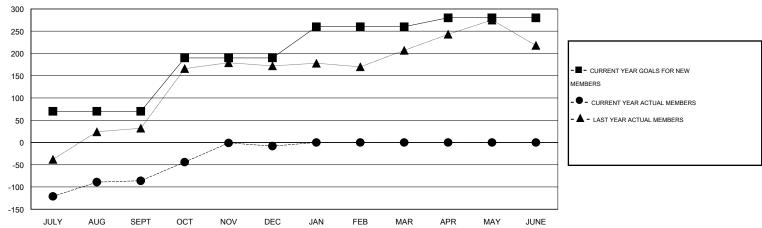

#### GOALS AND ACTUAL MEMBERS CUMULATIVE

| DROPPED CLUBS: 0  DROPPED MEMBERS |        | 40 CLUBS OF 70 ADDED 1 OR MORE<br>NEW MEMBERS |                       | <u>DN</u><br>1,970 (75.33%)<br>645 (24.67%) |
|-----------------------------------|--------|-----------------------------------------------|-----------------------|---------------------------------------------|
| DECEASED CLUB CANCELLED           | 5<br>0 | CLICK HERE FOR HEALTH ASSESSMENT DATA         | FAMILY UNIT MEMBERS   | 1,192                                       |
| OTHER                             | 179    |                                               | HEAD OF HOUSEHOLD     | 525                                         |
| TOTAL                             | 184    |                                               | NON-HEAD OF HOUSEHOLD | 667                                         |